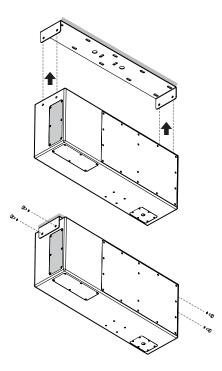

Plated Binding Post Terminals

Enclosure: MDF

Mounting: Two Position Mounting Bracket, 4 x M10 suspension points

Transformer Taps 70V: 300W, 150W, 75W Transformer Taps 100V: 300W, 150W

*Dimensions (H x W x L):* 8.98" x 13.78" x 33.86 19/32" (228 x 350 x 860mm)

Weight: 62 Lbs | 28.2 Kg (Unit with mounting bracket)

Please visit www.originpro.com or scan this QR code using your smart device for the most up to date safety information and full installation instructions for this product.



# Scan the QR Code on the reverse of this page for full instructions for this product.

### **Port Position A**



Remove Port components from current port location

#### **Port Position B**



Replace Port components into alternate port location

## **Bracket Position A**



### **Bracket Position B**