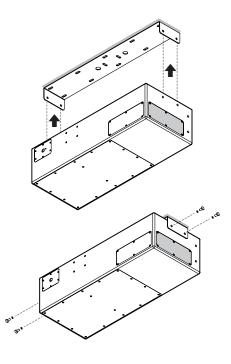

Ohms

Input Connectors: Gold Plated Binding Post Terminals

Enclosure: MDF

Mounting: Two Position Mounting Bracket, 4 x M10 suspension points

Transformer Taps 70V: 300W, 150W, 75W Transformer Taps 100V: 300W, 150W

*Dimensions (H x W x L):* 8.98" x 13.78" x 33.86 19/32" (228 x 350 x 860mm)

Weight: 62 Lbs | 28.2 Kg (Unit with mounting bracket)

Please visit www.originpro.com or scan this QR code using your smart device for the most up to date safety information and full installation instructions for this product.



# Scan the QR Code on the reverse of this page for full instructions for this product.

### **Port Position A**



Remove Port components from current port location

#### **Port Position B**



Replace Port components into alternate port location

## **Bracket Position A**



### **Bracket Position B**