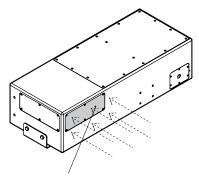

ogram, 1200W Peak

Recommended Amp Power: 300W - 2000W @ 4 Ohms

Rated Impedance: 4 Ohms

Input Connectors: Gold Plated Binding Post Terminals

Enclosure: MDF

Mounting: Two Position Mounting Bracket, 4 x M10 suspension points

Transformer Taps 70V: 300W, 150W, 75W Transformer Taps 100V: 300W, 150W

*Dimensions (H x W x L):* 8.98" x 13.78" x 33.86 19/32" (228 x 350 x 860mm)

Weight: 62 Lbs | 28.2 Kg (Unit with mounting bracket)

Please visit www.originpro.com or scan this QR code using your smart device for the most up to date safety information and full installation instructions for this product.



# Scan the QR Code on the reverse of this page for full instructions for this product.

### **Port Position A**



Remove Port components from current port location

#### **Port Position B**



Replace Port components into alternate port location

## **Bracket Position A**



### **Bracket Position B**