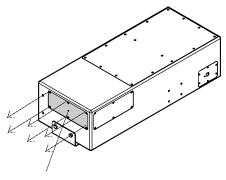

ge: 360° Sensitivity, 2.83v/1m: 94 dB

Power Handling: 300W Pink noise, 600W Program, 1200W Peak

Recommended Amp Power: 300W - 2000W @ 4 Ohms

Rated Impedance: 4 Ohms

Input Connectors: Gold Plated Binding Post Terminals

Enclosure: MDF

Mounting: Two Position Mounting Bracket, 4 x M10 suspension points

Transformer Taps 70V: 300W, 150W, 75W Transformer Taps 100V: 300W, 150W

*Dimensions (H x W x L):* 8.98" x 13.78" x 33.86 19/32" (228 x 350 x 860mm)

Weight: 62 Lbs | 28.2 Kg (Unit with mounting bracket)

Please visit www.originpro.com or scan this QR code using your smart device for the most up to date safety information and full installation instructions for this product.



# Scan the QR Code on the reverse of this page for full instructions for this product.

### **Port Position A**



Remove Port components from current port location

#### **Port Position B**



Replace Port components into alternate port location

## **Bracket Position A**



### **Bracket Position B**