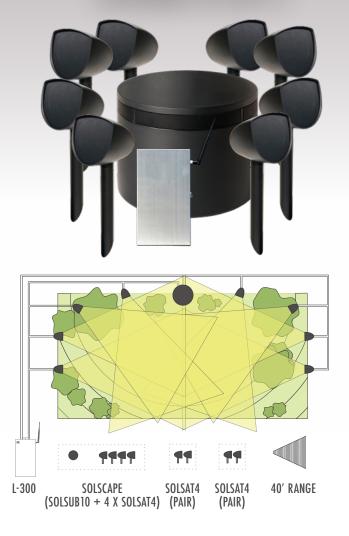

## SITEONE LS KIT 2 APPROX. 2,500 SQFT

1 x L-300 Amplifier

1 x SOLSUB10 Burial/Hardscape Subwoofer

8 x SOLSAT4 Landscape Speakers with Integrated Stakes

- Simple, fast & flexible installation, with easy expandability
- Coaxial two way speakers
- Mounting spikes included
- Sound can be directed inwards/ eliminating disturbances to surrouding neighbors