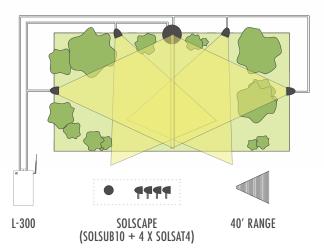

## SITEONE LS KIT 1 APPROX. 1,500 SQFT

1 x L-300 Amplifier

1 x SOLSUB10 Burial/Hardscape Subwoofer

4 x SOLSAT4 Landscape Speakers with Integrated Stakes