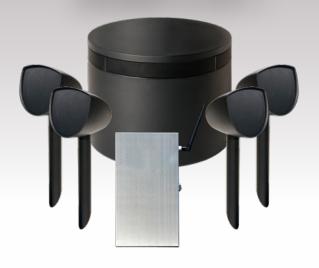

## SITEONE LS KIT 2

**BURIAL OR HARDSCAPE** 

SPIKES INCLUDED

DISCREET STYLING

TWO-WAY DESIGN

L-300 2 CHANNEL AMP

## SITEONE LS KIT 1 APPROX. 1,500 SQFT

1 x L-300 Amplifier

1 x SOLSUB10 Burial/Hardscape Subwoofer

4 x SOLSAT4 Landscape Speakers with Integrated Stakes