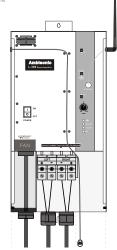

### L-300 AMP FEATURES

The new L-300 amplifier has been designed and engineered to deliver the best possible "Audiophile" quality sound.

Featuring 2 channels of clean power for many outdoor applications and designed with an IP-66 All-Weather Steel enclosure finish. Easily connects through Bluetooth to your digital devices allowing you to play music content from your favorite streaming services or personal catalogs.

Link Multiple Systems

Bluetooth 5.0 Connectivity

BTL Bridge mode switch

• 120Hz LPF switch: to use as subwoofer amp

• Line in and out on Phoenix connectors

Input sensitivity volume knob for matching gain to source (preamp)

#### L-300

2 Channels: 150W @ 8 $\Omega$  | 250W @ 4 $\Omega$ 

Surface Mount

Bluetooth

All Weather IP66

7" W x 6.25" D x 12.75" H

- 120Hz LPF switch as subwoofer amp
- · BTL Bridge mode switch
- Input sensitivity