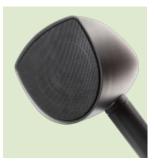

## SITEONE LS KIT 1 APPROX. 1,500 SQFT

1 x L-300 Amplifier

1 x SOLSUB10 Burial/Hardscape Subwoofer

4 x SOLSAT4 Landscape Speakers with Integrated Stakes

## SITEONE LS KIT 2 APPROX. 2,500 SQFT

1 x L-300 Amplifier

1 x SOLSUB10 Burial/Hardscape Subwoofer

8 x SOLSAT4 Landscape Speakers with Integrated Stakes

- Simple, fast & flexible installation, with easy expandability
- Coaxial two way speakers
- Mounting spikes included
- Sound can be directed inwards/ eliminating disturbances to surrouding neighbors