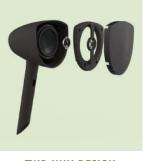

## SITEONE LS KIT 1 APPROX. 1,500 SQFT

1 x L-300 Amplifier

1 x SOLSUB10 Burial/Hardscape Subwoofer

4 x SOLSAT4 Landscape Speakers with Integrated Stakes

## SITEONE LS KIT 2 APPROX. 2,500 SQFT

1 x L-300 Amplifier

1 x SOLSUB10 Burial/Hardscape Subwoofer

8 x SOLSAT4 Landscape Speakers with Integrated Stakes

- Simple, fast & flexible installation, with easy expandability
- Coaxial two way speakers
- Mounting spikes included
- Sound can be directed inwards/ eliminating disturbances to surrouding neighbors