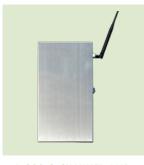

### L-300 AMP FEATURES

The new L-300 amplifier has been designed and engineered to deliver the best possible "Audiophile" quality sound.

Featuring 2 channels of clean power for many outdoor applications and designed with an IP-66 All-Weather Steel enclosure finish. Easily connects through Bluetooth to your digital devices allowing you to play music content from your favorite streaming services or personal catalogs.

Link Multiple Systems

Bluetooth 5.0 Connectivity

BTL Bridge mode switch

• 120Hz LPF switch: to use as subwoofer amp

• Line in and out on Phoenix connectors

Input sensitivity volume knob for matching gain to source (preamp)

#### L-300

2 Channels: 150W @ 8 $\Omega$  | 250W @ 4 $\Omega$ 

Surface Mount

Bluetooth

All Weather IP66

7" W x 6.25" D x 12.75" H

- 120Hz LPF switch as subwoofer amp
- · BTL Bridge mode switch
- Input sensitivity