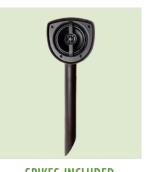

## SITEONE LS KIT 2

**BURIAL OR HARDSCAPE** 

SPIKES INCLUDED

DISCREET STYLING

TWO-WAY DESIGN

L-300 2 CHANNEL AMP

## SITEONE LS KIT 1 APPROX. 1,500 SQFT

1 x L-300 Amplifier

1 x SOLSUB10 Burial/Hardscape Subwoofer

4 x SOLSAT4 Landscape Speakers with Integrated Stakes

## SITEONE LS KIT 2 APPROX. 2,500 SQFT

1 x L-300 Amplifier

1 x SOLSUB10 Burial/Hardscape Subwoofer

8 x SOLSAT4 Landscape Speakers with Integrated Stakes

- Simple, fast & flexible installation, with easy expandability
- Coaxial two way speakers
- Mounting spikes included
- Sound can be directed inwards/ eliminating disturbances to surrouding neighbors