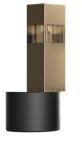

#### **ALUMINUM SLEEVES**

We use durable fluorocarbon coatings to finish our highquality aluminum sleeves. This method delivers resistance to moisture, heat, and the sun while maintaining the aluminum's natural beauty. Both sleeve styles are available in three colors, natural silver, black, and bronze, and have a five-year warranty.

### ENDLESS COVERAGE

A 70V transformer with 30W, 50W and an 8 ohm tap makes the Bollard a perfect choice regardless of the size of space and number of speakers needed.

360 DEGREES OF SOUND

The Landscape Bollard also utilizes a 4½" down-firing driver with two dispersion options. One is allowing sound to project 360° from the enclosure. The second is accomplished with an insert to limit the sound to half of the dispersion or 180°. that disperses in either omni-directional 360-degree or 180-degree patterns. This way, the low and high frequencies cover the same amount of area with virtually no difference in sound quality, regardless of your orientation to the sound system.