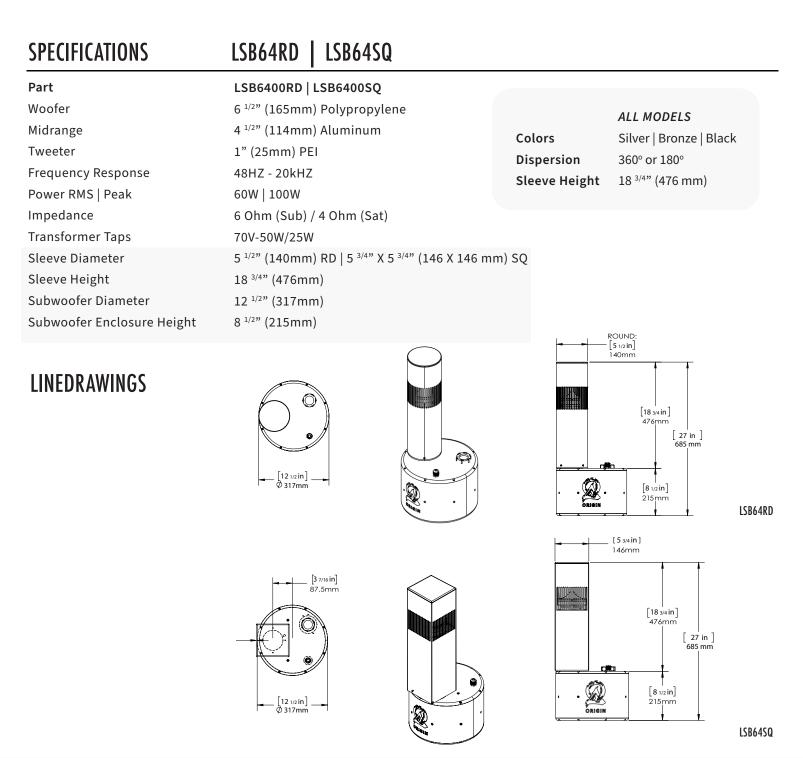

#### PRODUCT ID

LSB64RD-SILVER180 LSB64RD-SILVER360

LSB64RD-BRONZE180 LSB64RD-BRONZE360

LSB64RD-BLACK180 LSB64RD-BLACK360

LSB64SQ-SILVER180 LSB64SQ-SILVER360

LSB64SQ-BRONZE180

ISB64SQ-BRONZE360

THE DE

LSB64SQ-BLACK180 LSB64SQ-BLACK360

### ENDLESS COVERAGE

A 70V transformer with 30W, 50W and an 8 ohm tap makes the Bollard a perfect choice regardless of the size of space and number of speakers needed.

360 DEGREES OF SOUND

The Landscape Bollard also utilizes a 4½" down-firing driver with two dispersion options. One is allowing sound to project 360° from the enclosure. The second is accomplished with an insert to limit the sound to half of the dispersion or 180°. that disperses in either omni-directional 360-degree or 180-degree patterns. This way, the low and high frequencies cover the same amount of area with virtually no difference in sound quality, regardless of your orientation to the sound system.

#### **ALUMINUM SLEEVES**

We use durable fluorocarbon coatings to finish our highquality aluminum sleeves. This method delivers resistance to moisture, heat, and the sun while maintaining the aluminum's natural beauty. Both sleeve styles are available in three colors, natural silver, black, and bronze, and have a five-year warranty.