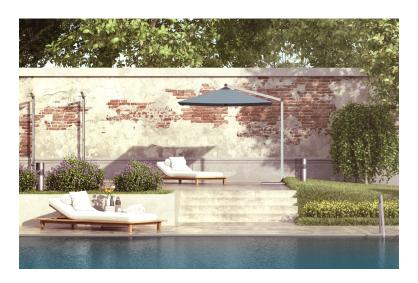

### **OVERVIEW**

Completely unique in concept and design, the Bollard tackles the challenge of producing bass response from individual outdoor speakers in a very attractive aesthetic. While large subwoofers are often buried in the ground the requirement to have the sub somewhat close to the mid/ high frequency satellites can cause some design challenges. Origin has it covered.

### FULL COVERAGE

The Bollard Loudspeaker includes an easy to bury integrated subwoofer. This 6.5" woofer, which ports just below the acoustic lens, adds significant bass for its relatively small size. Now, the real magic comes alive when you combine two or more Bollard Loudspeakers in one area. This network of low-end drivers produces consistent deep bass at a manageable volume all around your yard or garden.