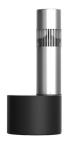

#### **ALUMINUM SLEEVES**

We use durable fluorocarbon coatings to finish our highquality aluminum sleeves. This method delivers resistance to moisture, heat, and the sun while maintaining the aluminum's natural beauty. Both sleeve styles are available in three colors, natural silver, black, and bronze, and have a five-year warranty.

### ENDLESS COVERAGE

A 70V transformer with 30W, 50W and an 8 ohm tap makes the Bollard a perfect choice regardless of the size of space and number of speakers needed.

360 DEGREES OF SOUND

The Landscape Bollard also utilizes a 4½" down-firing driver with two dispersion options. One is allowing sound to project 360° from the enclosure. The second is accomplished with an insert to limit the sound to half of the dispersion or 180°. that disperses in either omni-directional 360-degree or 180-degree patterns. This way, the low and high frequencies cover the same amount of area with virtually no difference in sound quality, regardless of your orientation to the sound system.