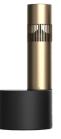

#### **ALUMINUM SLEEVES**

We use durable fluorocarbon coatings to finish our highquality aluminum sleeves. This method delivers resistance to moisture, heat, and the sun while maintaining the aluminum's natural beauty. Both sleeve styles are available in three colors, natural silver, black, and bronze, and have a five-year warranty.

### ENDLESS COVERAGE

A 70V transformer with 30W, 50W and an 8 ohm tap makes the Bollard a perfect choice regardless of the size of space and number of speakers needed.

360 DEGREES OF SOUND

The Landscape Bollard also utilizes a 4½" down-firing driver with two dispersion options. One is allowing sound to project 360° from the enclosure. The second is accomplished with an insert to limit the sound to half of the dispersion or 180°. that disperses in either omni-directional 360-degree or 180-degree patterns. This way, the low and high frequencies cover the same amount of area with virtually no difference in sound quality, regardless of your orientation to the sound system.