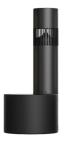

#### **ALUMINUM SLEEVES**

We use durable fluorocarbon coatings to finish our highquality aluminum sleeves. This method delivers resistance to moisture, heat, and the sun while maintaining the aluminum's natural beauty. Both sleeve styles are available in three colors, natural silver, black, and bronze, and have a five-year warranty.

### ENDLESS COVERAGE

A 70V transformer with 30W, 50W and an 8 ohm tap makes the Bollard a perfect choice regardless of the size of space and number of speakers needed.

360 DEGREES OF SOUND

The Landscape Bollard also utilizes a 4½" down-firing driver with two dispersion options. One is allowing sound to project 360° from the enclosure. The second is accomplished with an insert to limit the sound to half of the dispersion or 180°. that disperses in either omni-directional 360-degree or 180-degree patterns. This way, the low and high frequencies cover the same amount of area with virtually no difference in sound quality, regardless of your orientation to the sound system.